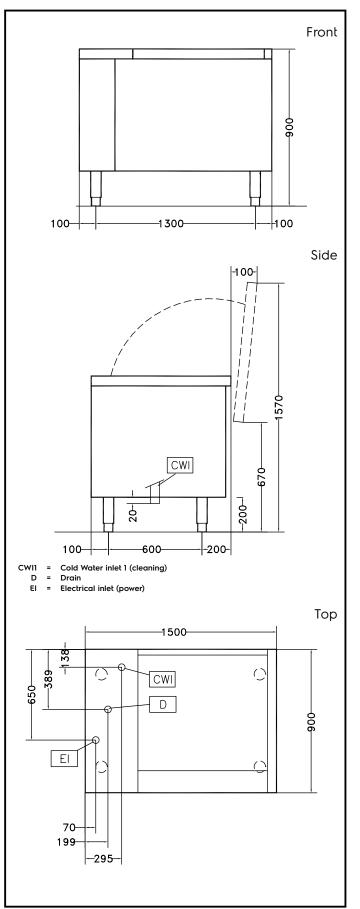

## Electric

| Total Watts:<br>660030 (LV301R)       | 1.2 kW  |  |  |  |
|---------------------------------------|---------|--|--|--|
| Key Information:                      |         |  |  |  |
| Usable well capacity:                 | 300 lt  |  |  |  |
| Load per cycle - light<br>vegetables: | 10 kg   |  |  |  |
| Load per cycle - heavy<br>vegetables: | 40 kg   |  |  |  |
| External dimensions, Width:           | 1500 mm |  |  |  |
| External dimensions, Depth:           | 900 mm  |  |  |  |
| External dimensions, Height:          | 850 mm  |  |  |  |
| Shipping weight:                      | 228 kg  |  |  |  |
| 11 5 5 5                              | 5       |  |  |  |