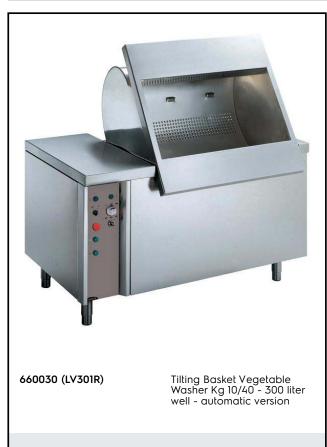

Vegetable Washer Tilting Basket Vegetable Washer 10/40kg - Automatic

#### Item No.

Made from 304 AISI stainless steel. Double inclined well bottom to allow automatic cleaning. Washing system by water vortex; multiple diffuser for uniform water vortex; automatic water filling. Three washing programs: manual, automatic, programmable. The lifting of the basket at the end of the washing cycle is achieved by a reliable and safe linear motor controlled by double push button with alarm. IP25 water protection.

## Main Features

- Double inclined well bottom to allow automatic cleaning of the unit.
- Washing well shaped to achieve an efficient water vortex.
- Basket lifting at the end of the cycle achieved by means of a linear motor controlled by a double push button with alarm.
- Three washing programs: manual, automatic.
- "Soft-action" manual ball valve regulates the wash water loading and pressure.
- Multiple diffuser to uniform water vortex and a solenoid valve to expedite water loading and drainage.
- Simple control panel with emergency stop an acoustic alarm switch.
- Cycle duration of 2 to 3 minutes.
- Mounted on adjustable stainless steel legs.
- IP25 protection against water jets, solid objects and small animals (larger than 6 mm).